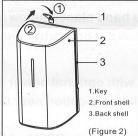

# >> Installation

- 1. Open the front housing with the supplied key as shown in (Figure 2) ①②.
- 2. Drill 4-∅6 rubber plugs in the mounting position according to the size shown in (Figure 3).
- 3. Fasten the product to the mounting position with the supplied mounting screws.