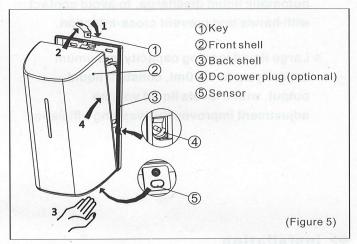

# >> Installation

- 1. Open the front housing with the supplied key as shown in (Figure 2) ①②.
- 2. Drill 4-∅6 rubber plugs in the mounting position according to the size shown in (Figure 3).
- 3. Fasten the product to the mounting position with the supplied mounting screws.

### ◆> How to use

- Adding liquid
  Open the cap of the bottle as shown in (Figure 4) ①. Pour the liquid
  into the bottle (maximum capacity 1100ml).
- 2. Install the battery Press both sides of the battery cover as shown in (Figure 4)② and pull it outward, and install 4 LR6 batteries in. Put the battery box back.

- 4. The first time you use the soap dispenser, please repeat using for several times (emptying function), in order to discharge the air inside the pump.
- 5. Evacuation function use steps: A. According to (Figure 5) 1.2 shown, use the supplied key to open the shell. B. Follow (Fig. 5) 3 to sense the inductor head at the bottom of the machine. (Please keep the induction action before closing the case). C.Follow (Fig. 5) 4 to close the housing and complete the emptying function (the machine continues to dispense liquid for 15~20 seconds) and then stop automatically.