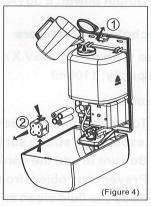

### ◆> How to use

- Adding liquid
  Open the cap of the bottle as shown in (Figure 4) ①. Pour the liquid
  into the bottle (maximum capacity 1100ml).
- 2. Install the battery Press both sides of the battery cover as shown in (Figure 4)② and pull it outward, and install 4 LR6 batteries in. Put the battery box back.