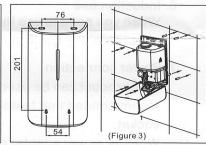

# >> Installation

- 1. Open the front housing with the supplied key as shown in (Figure 2) ①②.
- 2. Drill 4-∅6 rubber plugs in the mounting position according to the size shown in (Figure 3).
- 3. Fasten the product to the mounting position with the supplied mounting screws.