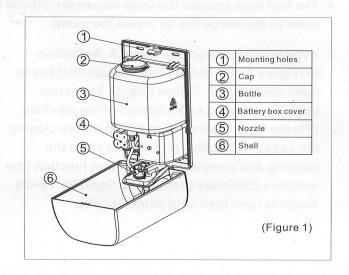

# **◆>** Product feature

- \*\* Intelligent program control, infrared sensor automatic liquid discharge, to avoid contact with hands and prevent cross-infection.
- \*\* Large liquid loading capacity, maximum capacity up to 1100ml, constant liquid output, with 3 levels liquid volume adjustment improves the washing efficiency.

### ◆> How to use

- Adding liquid
  Open the cap of the bottle as shown in (Figure 4) ①. Pour the liquid
  into the bottle (maximum capacity 1100ml).
- 2. Install the battery Press both sides of the battery cover as shown in (Figure 4)② and pull it outward, and install 4 LR6 batteries in. Put the battery box back.

Note: Add the correct type of additive fluid according to the corresponding function of the host, otherwise it will cause blockage.

| ۵     | Soap model  | Add regular hand sanitizer, alcohol gel, and emulsion.<br>(concentration of ≤1000 mpa.s) |
|-------|-------------|------------------------------------------------------------------------------------------|
|       | Foam model  | Add foaming hand soap and body wash.                                                     |
| // \\ | Spray model | Add aqueous disinfectant, alcohol, etc.                                                  |