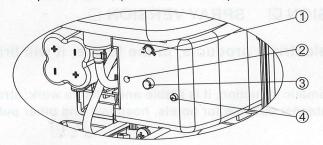

3. When the soap dispenser shell open, by pressing the "liquid volume adjustment button" to adjust the liquid volume, (the amount of liquid measurement: 1ml ~ 2ml), each press increase 0.5ml.

| 1 | Sensing distance<br>adjustment     | Factory default liquid outlet below about 8cm, can be changed according to different situation.                                                                                   |
|---|------------------------------------|-----------------------------------------------------------------------------------------------------------------------------------------------------------------------------------|
| 2 | Indicator light                    | Shows indications related to fluid level adjustment.                                                                                                                              |
| 3 | Liquid volume<br>adjustment button | 1 gear (liquid volume: 1ml) the indicator light flashes 1 time.<br>2 gears (liquid output: 1.5ml) the indicator flashes 2 times.<br>3rd gear (liquid volume: 2ml) blinks 3 times. |
| 4 | Power                              | Open the shell: power disconnected, close the shell: the machine is turned on.                                                                                                    |