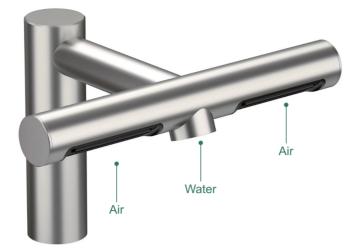

#### **Product Features**

- Combines an automatic tap and hand dryer so you can wash and dry your hands at the basin,made from high grade, stainless steel 304.
- The 2 sheets of air are used to wipe the water from your hands into the sink. No dripping on the floor. No extra floor space needed for hand drying and washing.
- Eco-efficient high speed hand drying in it's most simple and elegant format.
- Fitted with a HEPA filter to remove 99.9% of bacteria and viruses from the drying air.
- Its plug-in back plate design ensures easy install and maintenance, allowing control box to be exchanged by a non-electrically qualified person.

- Allowing over basin drying helps to minimise washroom clean up, and prevent slips as it eliminates water spillage on floors.
- Great for washroom areas with little wall space, it is simple to attach straight to the basin.
- A brushless, carbon free motor offer it a super long service life reach to 7-10 years.
- An intelligent heating system will detect the ambient temperature of your washroom, automatically adds heat to the airflow if it senses a room temperature drop below 25°C.
- Low noise with smart air outlet design The airflow direction and speed has been carefully configured to ensure that there is no excess splashing or spray created and therefore works with a huge range of sinks.