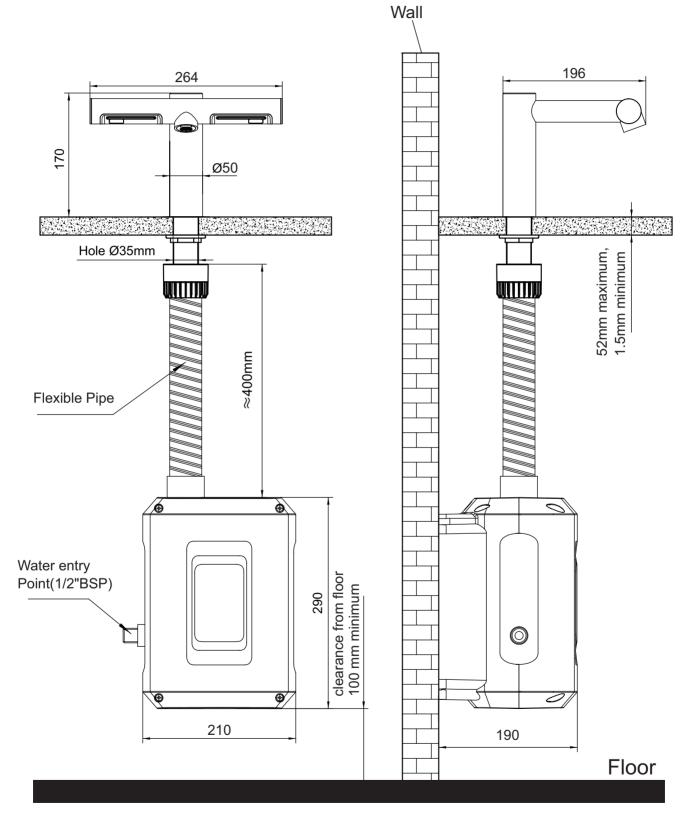

# **Product Size**

All dimensions shown in mm

### Material and other data

| Body Material      | Stainless steel 304                                       | Tap surface                    | Multi-layer plating |
|--------------------|-----------------------------------------------------------|--------------------------------|---------------------|
| Motor bucket cover | ABS                                                       | Air outlet material            | ABS+PC              |
| Filter material    | Glass Fibreglass                                          | Filter rating                  | HEPA(H13)           |
| Tap Dimensions(mm) | 264Wx170Hx196D                                            | Motor bucket<br>Dimensions(mm) | 210Wx290Hx190D      |
| Pipe length        | 400mm                                                     | Opening hole diameter          | Ø35mm               |
| Unfitted sink      | Highly polished surfaces (This may cause self-induction ) | Min sink depth                 | 100mm               |