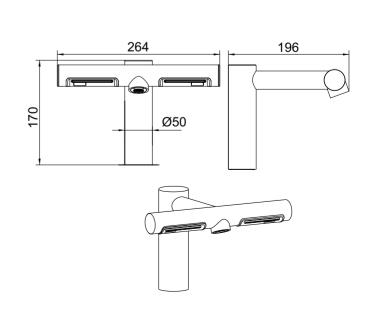

# **Product Size**

All dimensions shown in mm

| Body Material                         | Stainless steel 304        |
|---------------------------------------|----------------------------|
| Voltage                               | 110V                       |
| Frequency                             | 60Hz                       |
| Total Power                           | 1200W                      |
| Motor Type                            | Digital brushless DC motor |
| RPM                                   | 40000                      |
| Electrical Lsolation                  | Class II                   |
| Hot & Cold Switch                     | Automatoic                 |
| Current                               | 5.5A                       |
| Air Speed                             | 95m/s                      |
| Dimensions (mm) W x H x D             | 264x170x196                |
| Filter                                | HEPA(H13)                  |
| Air Temperature (10 cm distance/21°C) | 30-60°C                    |
| Net Weight                            | 5.8kgs                     |
| Noise Level In Db(at 2m)              | 75                         |
| Water Splash Proof                    | IP24                       |
| Auto Cutoff                           | 30s                        |

### Material and other data

| Body Material      | Stainless steel 304                                       | Tap surface                    | Multi-layer plating |
|--------------------|-----------------------------------------------------------|--------------------------------|---------------------|
| Motor bucket cover | ABS                                                       | Air outlet material            | ABS+PC              |
| Filter material    | Glass Fibreglass                                          | Filter rating                  | HEPA(H13)           |
| Tap Dimensions(mm) | 264Wx170Hx196D                                            | Motor bucket<br>Dimensions(mm) | 210Wx290Hx190D      |
| Pipe length        | 400mm                                                     | Opening hole diameter          | Ø35mm               |
| Unfitted sink      | Highly polished surfaces (This may cause self-induction ) | Min sink depth                 | 100mm               |